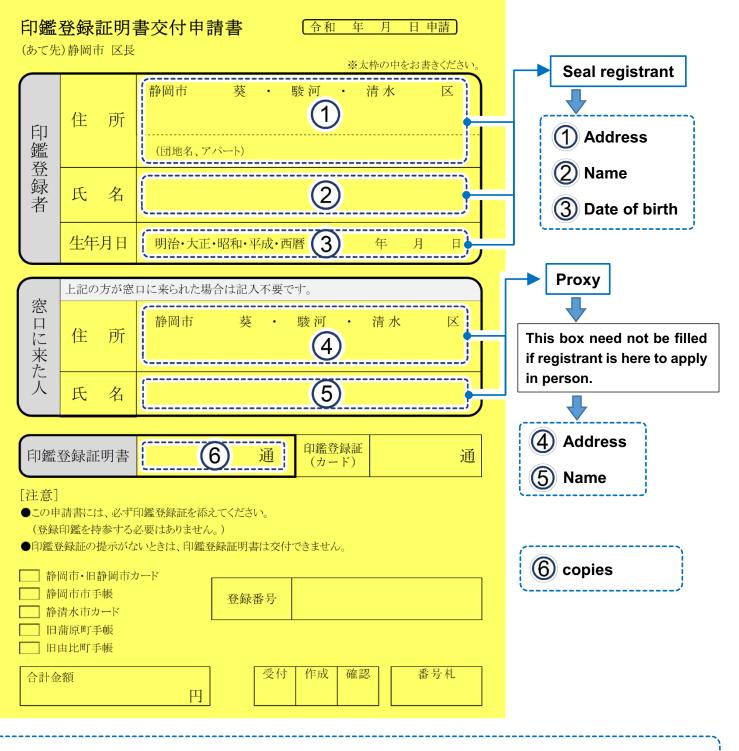

## Application for Inkanshomei (Seal Certificate)

## **Precaution!**

 $\cdot$  Applicants must bring the official seal registration card but do not need to bring the official seal itself.

 $\cdot$  The Seal Certificate cannot be issued without presentation of seal registration card.