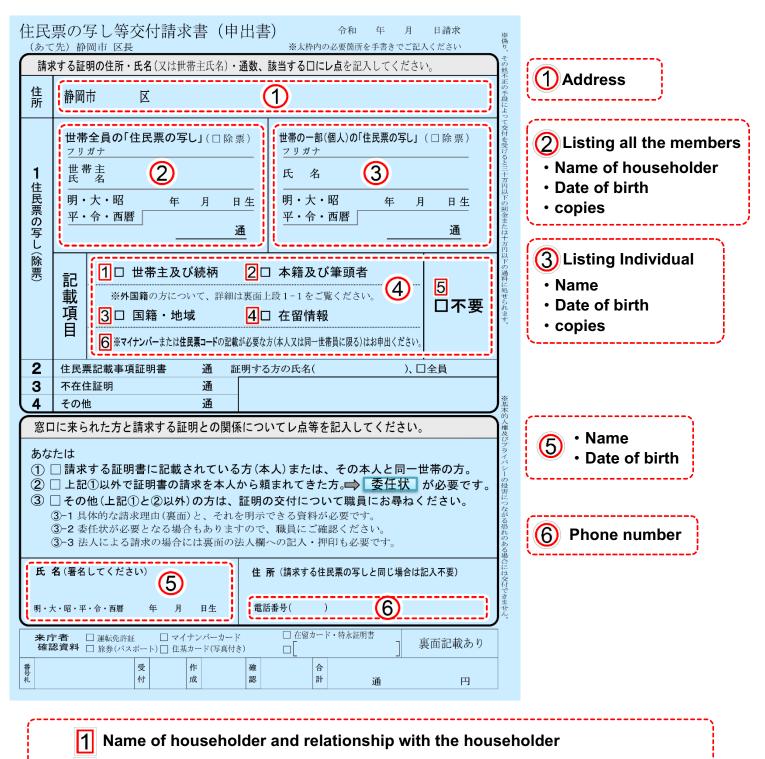

## Application for Juminhyo (Residence Certificate)

- 2 The legal domicile and head of family register
- 3 Nationality / Region

(4)

5

6

- 4 Status of residence
  - All matters here can be omitted
  - My Number (Individual Number) / Resident Record code
    - -----