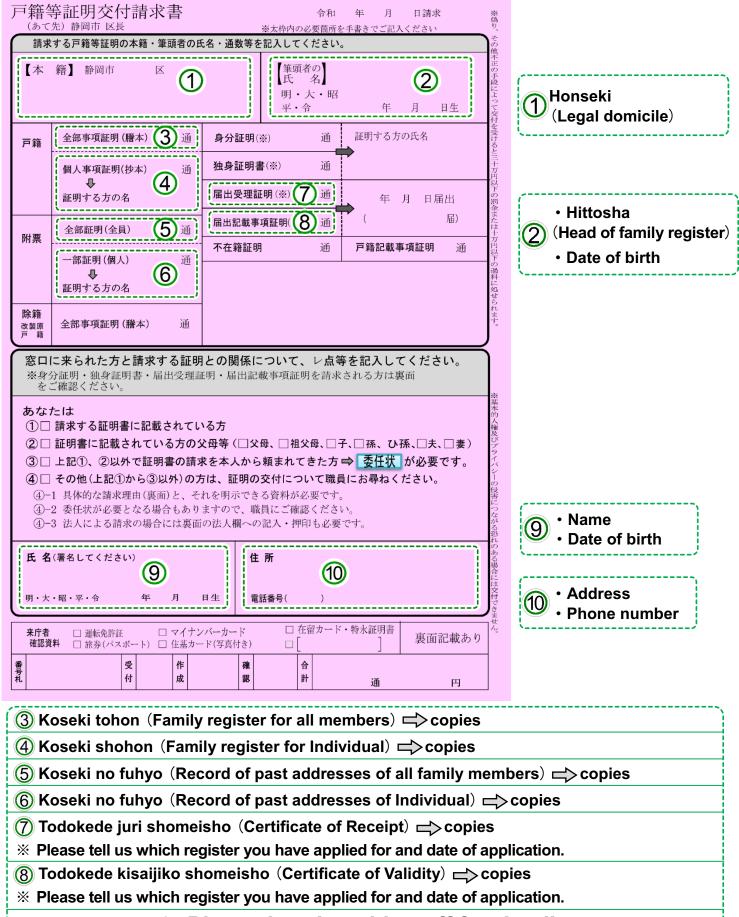

## Application for Koseki (Family Register)

**※** Please inquire with staff for details.