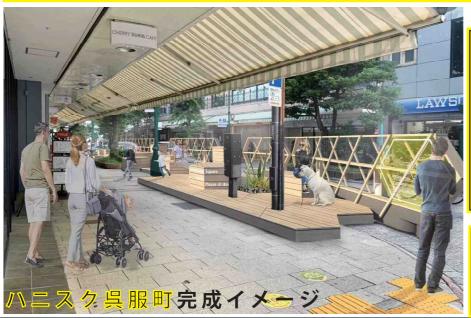

## 『ハニカムスクエア』が誕生!

歩いて楽しい街を目指す静岡市では、この度車道空間の一部を 歩行者の皆さまに提供する社会実験を実施します。

休憩、軽食、仕事、待ち合わせなど、自由はご活用いただく ことで、賑わい作りへの効果や交通への影響等を検証します。 ご理解、ご協力をお願いします。

#### オープン:令和 2 年 9 月 2 5 日 (金) 午後 3 時 15 分

<設置場所> ①呉服町通り (マツモトキョシ前)

> ②七間町通り (静岡伊勢丹前) 計2箇所

<設置期間> 令和2年9月25日(金)

~ 令和3年3月31日 ( **zk** )

### ハニカムスクエア デザインコンセプト

ハチの巣構造に由来する 正六角形

正六角形を構成する 四角形

(広場)

正六角形と四角形のユニットで構成される新しい空間

= ハニカムスクエア

座り方、集い方を推しつけない自由な使い方ができる空間を コンセプトにデザイン。

ハニスククーポン QR からクーポンをゲット!