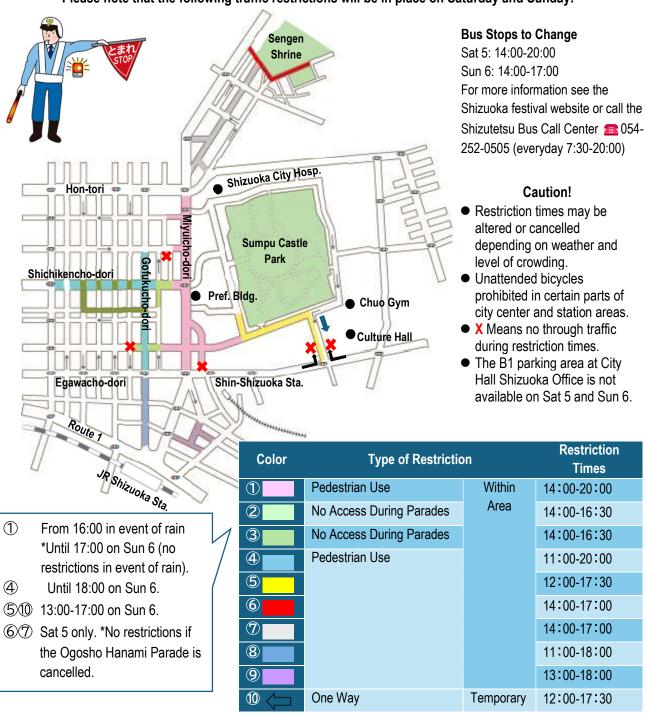

## Please note that the following traffic restrictions will be in place on Saturday and Sunday:

Inquiries: Shizuoka Festival Executive Committee Secretariat (4th Floor, Ote-machi Bldg., Ote-machi, Aoi-ku)