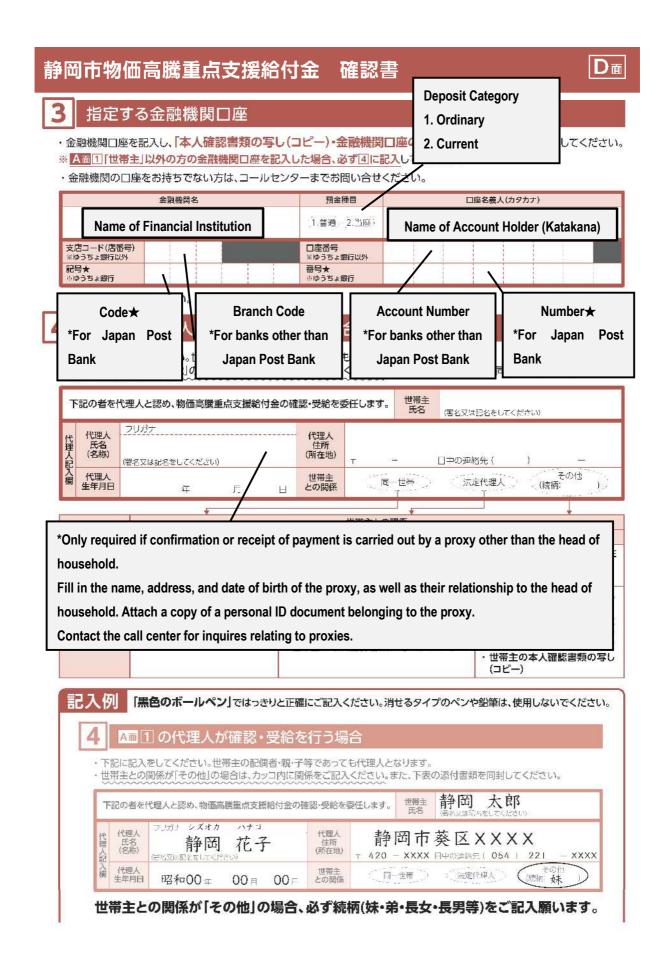

| ① Benefit Payment of ¥100,000 to Household<br>Subject to the Per-Capita Portion of Residence T                                                                                                                                                                                                                                                                                                            |                                                                                                                                                                                                                                                                                                                                                                                                                                                                                                                                                                                                                                                                                                                                                                                                                                                                                                                                                                                                                                                                                                                                                                                                                                                                                                                                                                                                                                                                                                                                                                                                                                                                                                                                                                                                                                                                                                                                                                                                             |
|-----------------------------------------------------------------------------------------------------------------------------------------------------------------------------------------------------------------------------------------------------------------------------------------------------------------------------------------------------------------------------------------------------------|-------------------------------------------------------------------------------------------------------------------------------------------------------------------------------------------------------------------------------------------------------------------------------------------------------------------------------------------------------------------------------------------------------------------------------------------------------------------------------------------------------------------------------------------------------------------------------------------------------------------------------------------------------------------------------------------------------------------------------------------------------------------------------------------------------------------------------------------------------------------------------------------------------------------------------------------------------------------------------------------------------------------------------------------------------------------------------------------------------------------------------------------------------------------------------------------------------------------------------------------------------------------------------------------------------------------------------------------------------------------------------------------------------------------------------------------------------------------------------------------------------------------------------------------------------------------------------------------------------------------------------------------------------------------------------------------------------------------------------------------------------------------------------------------------------------------------------------------------------------------------------------------------------------------------------------------------------------------------------------------------------------|
| How to Fill Out the Confirmation Form:                                                                                                                                                                                                                                                                                                                                                                    | (東京)                                                                                                                                                                                                                                                                                                                                                                                                                                                                                                                                                                                                                                                                                                                                                                                                                                                                                                                                                                                                                                                                                                                                                                                                                                                                                                                                                                                                                                                                                                                                                                                                                                                                                                                                                                                                                                                                                                                                                                                                        |
| <ol> <li>住民税均等割のみ課税世帯への給付金(10万円)</li> <li>確認書の書き方</li> </ol>                                                                                                                                                                                                                                                                                                                                              | 静岡市長 難波喬司 (東京)<br>物価高騰重点支援給付金支給のお知らせ<br>令和5年度の住民税の課税状況に基づき、支給対象者<br>に該当すると想定されるため、以下のとおり支給額等を<br>お知らせします。                                                                                                                                                                                                                                                                                                                                                                                                                                                                                                                                                                                                                                                                                                                                                                                                                                                                                                                                                                                                                                                                                                                                                                                                                                                                                                                                                                                                                                                                                                                                                                                                                                                                                                                                                                                                                                                                                                   |
| 静岡市物価高騰重点支援給付金 住民税均等割のみ                                                                                                                                                                                                                                                                                                                                                                                   | +課税世帯 確認書 提出期限:令和6年6月30日(日)                                                                                                                                                                                                                                                                                                                                                                                                                                                                                                                                                                                                                                                                                                                                                                                                                                                                                                                                                                                                                                                                                                                                                                                                                                                                                                                                                                                                                                                                                                                                                                                                                                                                                                                                                                                                                                                                                                                                                                                 |
| 1 確認事項<br>給付金額(1世帯につき) 100,000円                                                                                                                                                                                                                                                                                                                                                                           | 右の二次元コードをスマートフォン等<br>で読み取ることで電子申請ができます。<br>この場合は郵送での提出は不要です。                                                                                                                                                                                                                                                                                                                                                                                                                                                                                                                                                                                                                                                                                                                                                                                                                                                                                                                                                                                                                                                                                                                                                                                                                                                                                                                                                                                                                                                                                                                                                                                                                                                                                                                                                                                                                                                                                                                                                |
| *Persons with unreported taxable income are not<br>No members of your household are the dependen<br>If both (1) and (2) apply to you, please fill in date of a                                                                                                                                                                                                                                            | ts of relatives subject to residence tax.                                                                                                                                                                                                                                                                                                                                                                                                                                                                                                                                                                                                                                                                                                                                                                                                                                                                                                                                                                                                                                                                                                                                                                                                                                                                                                                                                                                                                                                                                                                                                                                                                                                                                                                                                                                                                                                                                                                                                                   |
| ② No members of your household are the dependent<br>If both ① and ② apply to you, please fill in date of a<br>number below.<br>※唯感した内容が誤っている場合は、本施内並を感感して<br>住民税の取扱いとして、扶養を受けているか分からない                                                                                                                                                                                                                    | ts of relatives subject to residence tax.<br>confirmation, head of household's name, and phone<br>いこにさます。                                                                                                                                                                                                                                                                                                                                                                                                                                                                                                                                                                                                                                                                                                                                                                                                                                                                                                                                                                                                                                                                                                                                                                                                                                                                                                                                                                                                                                                                                                                                                                                                                                                                                                                                                                                                                                                                                                   |
| ② No members of your household are the dependent<br>of both ① and ② apply to you, please fill in date of a<br>number below. ※唯範した内谷かほうといる場合は、本給内金を感染して、<br>住民税の取扱いとして、扶養を受けているか分からない。 ※提出期限までに返送がない場合及び返送した確認書に<br>されない場合は、本給付金の受給を辞退したものとみな。                                                                                                                                                             | ts of relatives subject to residence tax.<br>confirmation, head of household's name, and phone<br>いたたきます。<br>いときは、両親や子ども等、親族に確認してください。<br>こ不備があり、静岡市が定める提出期限までに必要な修正が<br>さします。                                                                                                                                                                                                                                                                                                                                                                                                                                                                                                                                                                                                                                                                                                                                                                                                                                                                                                                                                                                                                                                                                                                                                                                                                                                                                                                                                                                                                                                                                                                                                                                                                                                                                                                                                                                                                              |
| <ul> <li>② No members of your household are the dependent of both ① and ② apply to you, please fill in date of a number below.</li> <li>※唯感のた内谷がほうている場合は、本船内並を怒遠して住民税の取扱いとして、扶養を受けているか分からない。</li> <li>※提出期限までに返送がない場合及び返送した確認書にされない場合は、本給付金の受給を辞退したものとみなる</li> <li>上記の①及び②の 両方に当てはまる場合 → 署名</li> <li>私は、同封の案内の内容を了承するとともに、上</li> <li>確認 令和 年 月 日</li> <li>氏世 2<sup>1)ガナ</sup></li> <li>日中の連絡先(</li> </ul> | ts of relatives subject to residence tax.<br>confirmation, head of household's name, and phone<br>いたたさます。<br>いときは、両親や子ども等、親族に確認してください。<br>こ不備があり、静岡市が定める提出期限までに必要な修正が<br>なします。<br>又は記名してください。                                                                                                                                                                                                                                                                                                                                                                                                                                                                                                                                                                                                                                                                                                                                                                                                                                                                                                                                                                                                                                                                                                                                                                                                                                                                                                                                                                                                                                                                                                                                                                                                                                                                                                                                                                                                               |
| <ul> <li>② No members of your household are the dependent of both ① and ② apply to you, please fill in date of a number below.</li> <li>※ 確認した内容がほうている場合は、本給内金を受けているか分からない。</li> <li>※提出期限までに返送がない場合及び返送した確認書にされない場合は、本給付金の受給を辞退したものとみなる</li> <li>上記の①及び②の 両方に当てはまる場合 → 署名</li> <li>私は、同封の案内の内容を了承するとともに、上でであった。</li> <li>※ ク和 年 月 日 常</li> </ul>                                                         | the day<br>the the the the the the the the the the |