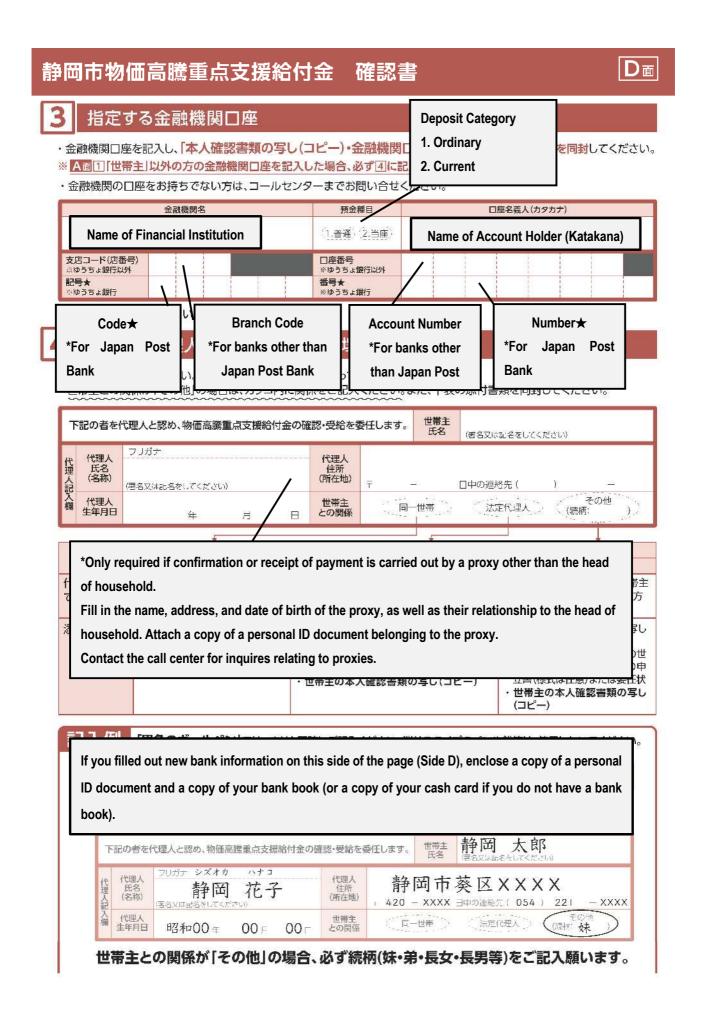

| ②──1 Benefit Payment to Housel<br>How to Fill Out 0                                                                                                                                                                                                                                                                                                                                                                                                                                                                                                                                                                                                                                                                                                                                        |                 |          | • •                                                               | Child)             | 提出                                     | An            |  |  |
|--------------------------------------------------------------------------------------------------------------------------------------------------------------------------------------------------------------------------------------------------------------------------------------------------------------------------------------------------------------------------------------------------------------------------------------------------------------------------------------------------------------------------------------------------------------------------------------------------------------------------------------------------------------------------------------------------------------------------------------------------------------------------------------------|-----------------|----------|-------------------------------------------------------------------|--------------------|----------------------------------------|---------------|--|--|
| *When bank account for payment is already listed in section 2(a) below.                                                                                                                                                                                                                                                                                                                                                                                                                                                                                                                                                                                                                                                                                                                    |                 |          |                                                                   |                    |                                        |               |  |  |
| ②-1 子ども加算給付金(5万円)の確認書の書き方                                                                                                                                                                                                                                                                                                                                                                                                                                                                                                                                                                                                                                                                                                                                                                  |                 |          | 静岡市長 難波喬司 長羽                                                      |                    |                                        |               |  |  |
| ※(2一@)振込先口座記載有例                                                                                                                                                                                                                                                                                                                                                                                                                                                                                                                                                                                                                                                                                                                                                                            | ※(2-@)振込先口座記載有り |          |                                                                   | 物価高騰重点支援給付金支給のお知らせ |                                        |               |  |  |
| ~                                                                                                                                                                                                                                                                                                                                                                                                                                                                                                                                                                                                                                                                                                                                                                                          |                 |          | 令和5年度の住民税の課税状況に基づき、支給対象者<br>に該当すると想定されるため、以下のとおり支給額等を<br>お知らせします。 |                    |                                        |               |  |  |
| 静岡市物価高騰重点支援給付金                                                                                                                                                                                                                                                                                                                                                                                                                                                                                                                                                                                                                                                                                                                                                                             | 子ども加算           | <b>1</b> | 確認書                                                               | 提出期限               | 記令和6年6月<br>[当日消印有效]                    | 30日(日)        |  |  |
| 1 確認事項                                                                                                                                                                                                                                                                                                                                                                                                                                                                                                                                                                                                                                                                                                                                                                                     |                 | 右。       | D二次元コードをスマー                                                       | トフォン等              |                                        |               |  |  |
| Please confirm the following:<br>The children listed here as "children applicable for additional payment" are in fact your dependent children<br>(sharing the same finances). After confirming the above, please fill in date of confirmation, head of<br>household's name, and phone number below.                                                                                                                                                                                                                                                                                                                                                                                                                                                                                        |                 |          |                                                                   |                    |                                        |               |  |  |
| 加算対象児童氏名                                                                                                                                                                                                                                                                                                                                                                                                                                                                                                                                                                                                                                                                                                                                                                                   | 生年月日            |          | 加算対象児童                                                            | 武名                 |                                        | 生年月日          |  |  |
| 1                                                                                                                                                                                                                                                                                                                                                                                                                                                                                                                                                                                                                                                                                                                                                                                          |                 | 6<br>7   |                                                                   | 81-78810           | Contraction of the                     |               |  |  |
| 3                                                                                                                                                                                                                                                                                                                                                                                                                                                                                                                                                                                                                                                                                                                                                                                          |                 | 8        |                                                                   |                    | 1.1.1.1.1.1.1.1.1.1.1.1.1.1.1.1.1.1.1. |               |  |  |
| 4<br>Date of confirmation<br>(the date you fill out this form)<br>Finite Phone number at which you can<br>be contacted during the day<br>Finite Decontacted during the day |                 |          |                                                                   |                    |                                        |               |  |  |
| 名主 日中の連絡先( ) –<br>2 給付名<br>· 希望するき<br>· チェック欄<br>[受取方法]                                                                                                                                                                                                                                                                                                                                                                                                                                                                                                                                                                                                                                                                                                                                    |                 |          |                                                                   |                    |                                        |               |  |  |
| チェック欄     ・・・・・・・・・・・・・・・・・・・・・・・・・・・・・・・・・・・・                                                                                                                                                                                                                                                                                                                                                                                                                                                                                                                                                                                                                                                                                                                                             | 預金種目:           | ſ        | ]座番号:9999%                                                        | ¢ % %              | 世帯主本人が<br>場合は、これ<br>す。記載内容を<br>郵送してくださ | で終了で<br>を確認し、 |  |  |
| <ul> <li>      ● 新たに指定する金融機関□座への振込を希望   </li> <li>     B 面 □ □ □ □ へ   </li> <li>     If you want to receive payment in a different bank account, tick the box for   </li> </ul>                                                                                                                                                                                                                                                                                                                                                                                                                                                                                                                                                                                                           |                 |          |                                                                   |                    |                                        |               |  |  |
| (b) and fill in your account information on the back of this page (Side D).                                                                                                                                                                                                                                                                                                                                                                                                                                                                                                                                                                                                                                                                                                                |                 |          |                                                                   |                    |                                        |               |  |  |