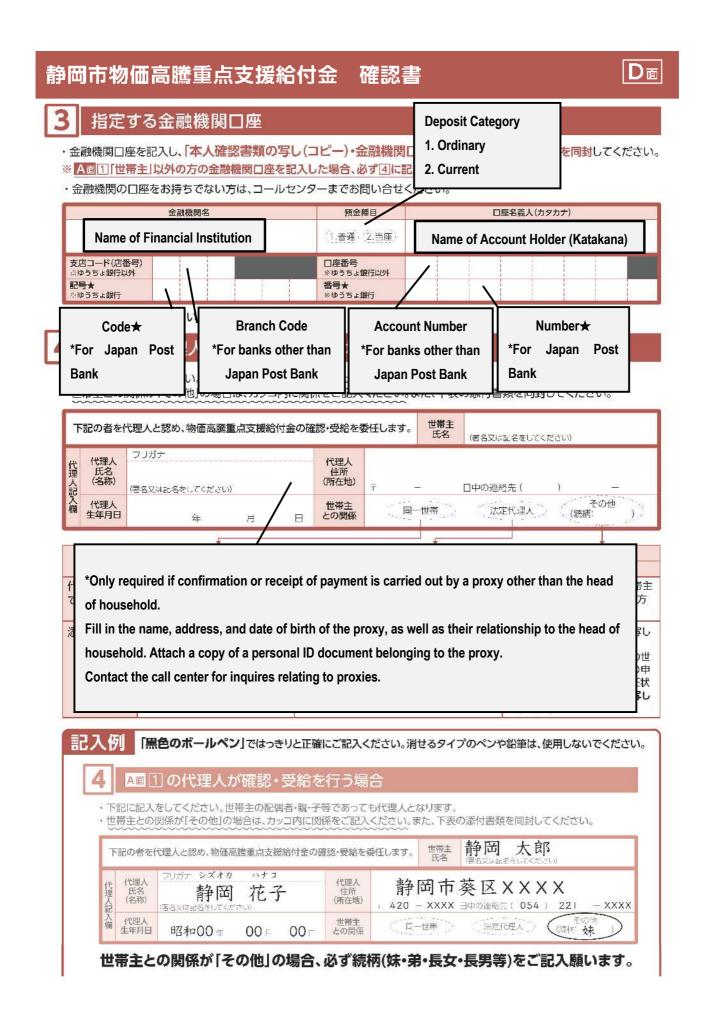

| ②──1 Benefit Payment to Housel<br>How to Fill Out 0                                                                                                                                                                                                                                                                                                                                                                                                                                                                                                                                                                                                                                                                                                                                        |                 |          | • •                                                               | Child)             | 提出                                     | An            |  |  |
|--------------------------------------------------------------------------------------------------------------------------------------------------------------------------------------------------------------------------------------------------------------------------------------------------------------------------------------------------------------------------------------------------------------------------------------------------------------------------------------------------------------------------------------------------------------------------------------------------------------------------------------------------------------------------------------------------------------------------------------------------------------------------------------------|-----------------|----------|-------------------------------------------------------------------|--------------------|----------------------------------------|---------------|--|--|
| *When bank account for payment is already listed in section 2(a) below.                                                                                                                                                                                                                                                                                                                                                                                                                                                                                                                                                                                                                                                                                                                    |                 |          |                                                                   |                    |                                        |               |  |  |
| ②-1 子ども加算給付金(5万円)の確認書の書き方                                                                                                                                                                                                                                                                                                                                                                                                                                                                                                                                                                                                                                                                                                                                                                  |                 |          | 静岡市長 難波喬司 長羽                                                      |                    |                                        |               |  |  |
| ※(2一@)振込先口座記載有例                                                                                                                                                                                                                                                                                                                                                                                                                                                                                                                                                                                                                                                                                                                                                                            | ※(2-@)振込先口座記載有り |          |                                                                   | 物価高騰重点支援給付金支給のお知らせ |                                        |               |  |  |
| ~                                                                                                                                                                                                                                                                                                                                                                                                                                                                                                                                                                                                                                                                                                                                                                                          |                 |          | 令和5年度の住民税の課税状況に基づき、支給対象者<br>に該当すると想定されるため、以下のとおり支給額等を<br>お知らせします。 |                    |                                        |               |  |  |
| 静岡市物価高騰重点支援給付金                                                                                                                                                                                                                                                                                                                                                                                                                                                                                                                                                                                                                                                                                                                                                                             | 子ども加算           | <b>1</b> | 確認書                                                               | 提出期限               | 記令和6年6月<br>[当日消印有效]                    | 30日(日)        |  |  |
| 1 確認事項                                                                                                                                                                                                                                                                                                                                                                                                                                                                                                                                                                                                                                                                                                                                                                                     |                 | 右。       | D二次元コードをスマー                                                       | トフォン等              |                                        |               |  |  |
| Please confirm the following:<br>The children listed here as "children applicable for additional payment" are in fact your dependent children<br>(sharing the same finances). After confirming the above, please fill in date of confirmation, head of<br>household's name, and phone number below.                                                                                                                                                                                                                                                                                                                                                                                                                                                                                        |                 |          |                                                                   |                    |                                        |               |  |  |
| 加算対象児童氏名                                                                                                                                                                                                                                                                                                                                                                                                                                                                                                                                                                                                                                                                                                                                                                                   | 生年月日            |          | 加算対象児童                                                            | 武名                 |                                        | 生年月日          |  |  |
| 1                                                                                                                                                                                                                                                                                                                                                                                                                                                                                                                                                                                                                                                                                                                                                                                          |                 | 6<br>7   |                                                                   | 81-78810           | Contraction of the                     |               |  |  |
| 3                                                                                                                                                                                                                                                                                                                                                                                                                                                                                                                                                                                                                                                                                                                                                                                          |                 | 8        |                                                                   |                    | 1.1.1.1.1.1.1.1.1.1.1.1.1.1.1.1.1.1.1. |               |  |  |
| 4<br>Date of confirmation<br>(the date you fill out this form)<br>Finite Phone number at which you can<br>be contacted during the day<br>Finite Decontacted during the day |                 |          |                                                                   |                    |                                        |               |  |  |
| 名主 日中の連絡先( ) –<br>2 給付名<br>· 希望するき<br>· チェック欄<br>[受取方法]                                                                                                                                                                                                                                                                                                                                                                                                                                                                                                                                                                                                                                                                                                                                    |                 |          |                                                                   |                    |                                        |               |  |  |
| チェック欄     ・・・・・・・・・・・・・・・・・・・・・・・・・・・・・・・・・・・・                                                                                                                                                                                                                                                                                                                                                                                                                                                                                                                                                                                                                                                                                                                                             | 預金種目:           | ſ        | ]座番号:9999%                                                        | ¢ % %              | 世帯主本人が<br>場合は、これ<br>す。記載内容を<br>郵送してくださ | で終了で<br>を確認し、 |  |  |
| <ul> <li>      ● 新たに指定する金融機関□座への振込を希望   </li> <li>     B 面 □ □ □ □ へ   </li> <li>     If you want to receive payment in a different bank account, tick the box for   </li> </ul>                                                                                                                                                                                                                                                                                                                                                                                                                                                                                                                                                                                                           |                 |          |                                                                   |                    |                                        |               |  |  |
| (b) and fill in your account information on the back of this page (Side D).                                                                                                                                                                                                                                                                                                                                                                                                                                                                                                                                                                                                                                                                                                                |                 |          |                                                                   |                    |                                        |               |  |  |