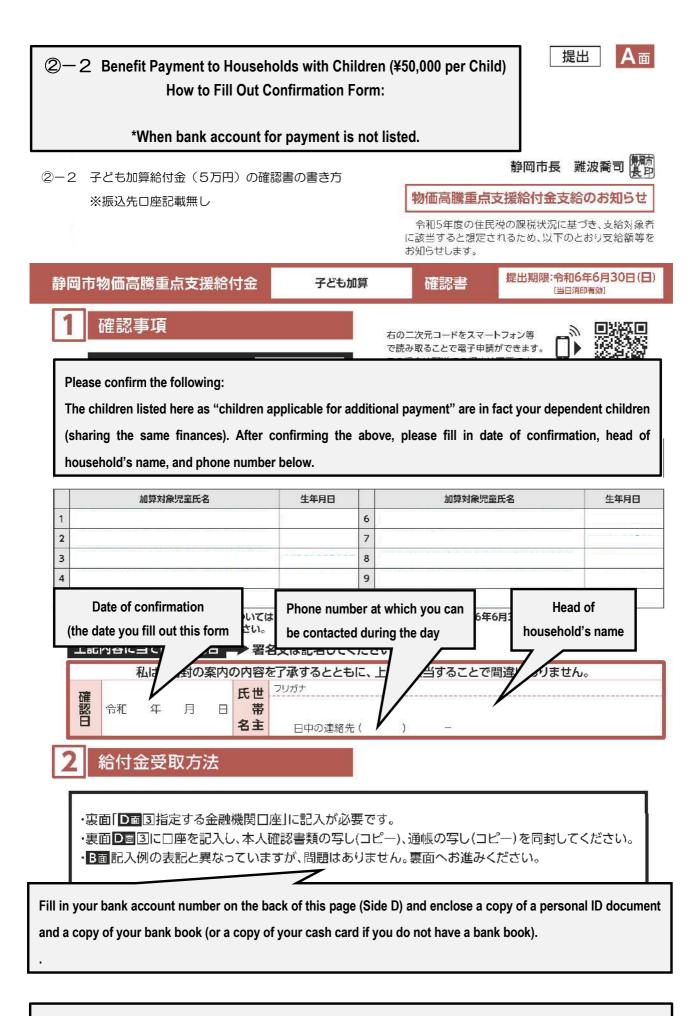

| ②──1 Benefit Payment to Housel<br>How to Fill Out 0                                                                                                                                                                                                                                                                                                                                                                                                                                                                                                                                                                                                                                                                                                                                        |                 |          | • •                                                               | Child)             | 提出                                     | An            |  |  |
|--------------------------------------------------------------------------------------------------------------------------------------------------------------------------------------------------------------------------------------------------------------------------------------------------------------------------------------------------------------------------------------------------------------------------------------------------------------------------------------------------------------------------------------------------------------------------------------------------------------------------------------------------------------------------------------------------------------------------------------------------------------------------------------------|-----------------|----------|-------------------------------------------------------------------|--------------------|----------------------------------------|---------------|--|--|
| *When bank account for payment is already listed in section 2(a) below.                                                                                                                                                                                                                                                                                                                                                                                                                                                                                                                                                                                                                                                                                                                    |                 |          |                                                                   |                    |                                        |               |  |  |
| ②-1 子ども加算給付金(5万円)の確認書の書き方                                                                                                                                                                                                                                                                                                                                                                                                                                                                                                                                                                                                                                                                                                                                                                  |                 |          | 静岡市長 難波喬司 長羽                                                      |                    |                                        |               |  |  |
| ※(2一@)振込先口座記載有例                                                                                                                                                                                                                                                                                                                                                                                                                                                                                                                                                                                                                                                                                                                                                                            | ※(2-@)振込先口座記載有り |          |                                                                   | 物価高騰重点支援給付金支給のお知らせ |                                        |               |  |  |
| ~                                                                                                                                                                                                                                                                                                                                                                                                                                                                                                                                                                                                                                                                                                                                                                                          |                 |          | 令和5年度の住民税の課税状況に基づき、支給対象者<br>に該当すると想定されるため、以下のとおり支給額等を<br>お知らせします。 |                    |                                        |               |  |  |
| 静岡市物価高騰重点支援給付金                                                                                                                                                                                                                                                                                                                                                                                                                                                                                                                                                                                                                                                                                                                                                                             | 子ども加算           | <b>1</b> | 確認書                                                               | 提出期限               | 記令和6年6月<br>[当日消印有效]                    | 30日(日)        |  |  |
| 1 確認事項                                                                                                                                                                                                                                                                                                                                                                                                                                                                                                                                                                                                                                                                                                                                                                                     |                 | 右。       | D二次元コードをスマー                                                       | トフォン等              |                                        |               |  |  |
| Please confirm the following:<br>The children listed here as "children applicable for additional payment" are in fact your dependent children<br>(sharing the same finances). After confirming the above, please fill in date of confirmation, head of<br>household's name, and phone number below.                                                                                                                                                                                                                                                                                                                                                                                                                                                                                        |                 |          |                                                                   |                    |                                        |               |  |  |
| 加算対象児童氏名                                                                                                                                                                                                                                                                                                                                                                                                                                                                                                                                                                                                                                                                                                                                                                                   | 生年月日            |          | 加算対象児童                                                            | 武名                 |                                        | 生年月日          |  |  |
| 1                                                                                                                                                                                                                                                                                                                                                                                                                                                                                                                                                                                                                                                                                                                                                                                          |                 | 6<br>7   |                                                                   | 81-78810           | Contraction of the                     |               |  |  |
| 3                                                                                                                                                                                                                                                                                                                                                                                                                                                                                                                                                                                                                                                                                                                                                                                          |                 | 8        |                                                                   |                    | 1.1.1.1.1.1.1.1.1.1.1.1.1.1.1.1.1.1.1. |               |  |  |
| 4<br>Date of confirmation<br>(the date you fill out this form)<br>Finite Phone number at which you can<br>be contacted during the day<br>Finite Decontacted during the day |                 |          |                                                                   |                    |                                        |               |  |  |
| 名主 日中の連絡先( ) –<br>2 給付名<br>· 希望するき<br>· チェック欄<br>[受取方法]                                                                                                                                                                                                                                                                                                                                                                                                                                                                                                                                                                                                                                                                                                                                    |                 |          |                                                                   |                    |                                        |               |  |  |
| チェック欄     ・・・・・・・・・・・・・・・・・・・・・・・・・・・・・・・・・・・・                                                                                                                                                                                                                                                                                                                                                                                                                                                                                                                                                                                                                                                                                                                                             | 預金種目:           | ſ        | ]座番号:9999%                                                        | ¢ % %              | 世帯主本人が<br>場合は、これ<br>す。記載内容を<br>郵送してくださ | で終了で<br>を確認し、 |  |  |
| <ul> <li>      ● 新たに指定する金融機関□座への振込を希望   </li> <li>     B 面 □ □ □ □ へ   </li> <li>     If you want to receive payment in a different bank account, tick the box for   </li> </ul>                                                                                                                                                                                                                                                                                                                                                                                                                                                                                                                                                                                                           |                 |          |                                                                   |                    |                                        |               |  |  |
| (b) and fill in your account information on the back of this page (Side D).                                                                                                                                                                                                                                                                                                                                                                                                                                                                                                                                                                                                                                                                                                                |                 |          |                                                                   |                    |                                        |               |  |  |