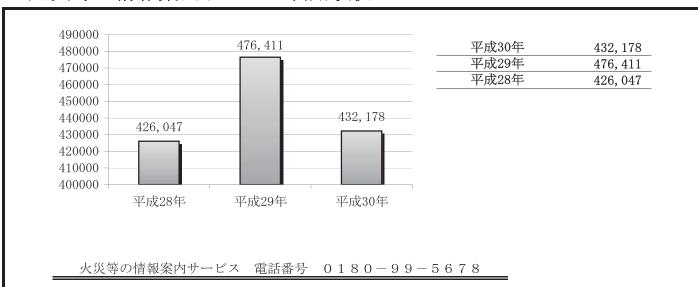

| 吉田町    | 救助通報       | 1       | 2       | 9       | 12      |
|        | その他通報      | 21      | 7       | 21      | 49      |
|        | 小計         | 259     | 358     | 450     | 1, 067  |
|        | 火災通報       | 1       | 0       | 1       | 2       |
|        | 救急通報       | 284     | 3       | 128     | 415     |
| 川根本町   | 救助通報       | 0       | 0       | 4       | 4       |
|        | その他通報      | 1       | 0       | 0       | 1       |
|        | 小計         | 286     | 3       | 133     | 422     |
| 合      | <b>≓</b> + | 11, 290 | 13, 908 | 17, 553 | 42, 751 |

※重複通報も含むため、実際の災害件数と異なる

#### 市町別災害通報件数割合



| 静岡市  | 35, 518 |
|------|---------|
| 島田市  | 3, 999  |
| 牧之原市 | 1, 745  |
| 吉田町  | 1,067   |
| 川根本町 | 422     |
| 計    | 42, 751 |

指

## 119番への通報電話種別割合



## 火災等の情報案内サービス利用状況



### 救急要請時の口頭指導状況

\*ロ頭指導とは教急要請受信時に、消防機関が救急現場付近にる者に、 電話等により応急手当の協力を要請し、口頭で応急手当の指導を行うことです。

(平成30年1月1日から平成30年12月31日)

|     |         |      |      |                |      | (十)以30               | 中工月工     | 日から平成30年 | -14月31日/ |
|-----|---------|------|------|----------------|------|----------------------|----------|----------|----------|
|     |         |      |      |                | 指導   | 内 容                  |          |          |          |
|     | 口頭指導 件数 | 心肺蘇生 | 胸骨圧迫 | 気道確保<br>(異物除去) | 人工呼吸 | 止血固定等<br>外創(傷)<br>処置 | 体位<br>移動 | AED      | その他      |
| 1月  | 1,016   | 111  | 130  | 6              | 1    | 32                   | 71       | 3        | 910      |
| 2月  | 700     | 78   | 89   | 3              | 0    | 25                   | 61       | 6        | 630      |
| 3月  | 69