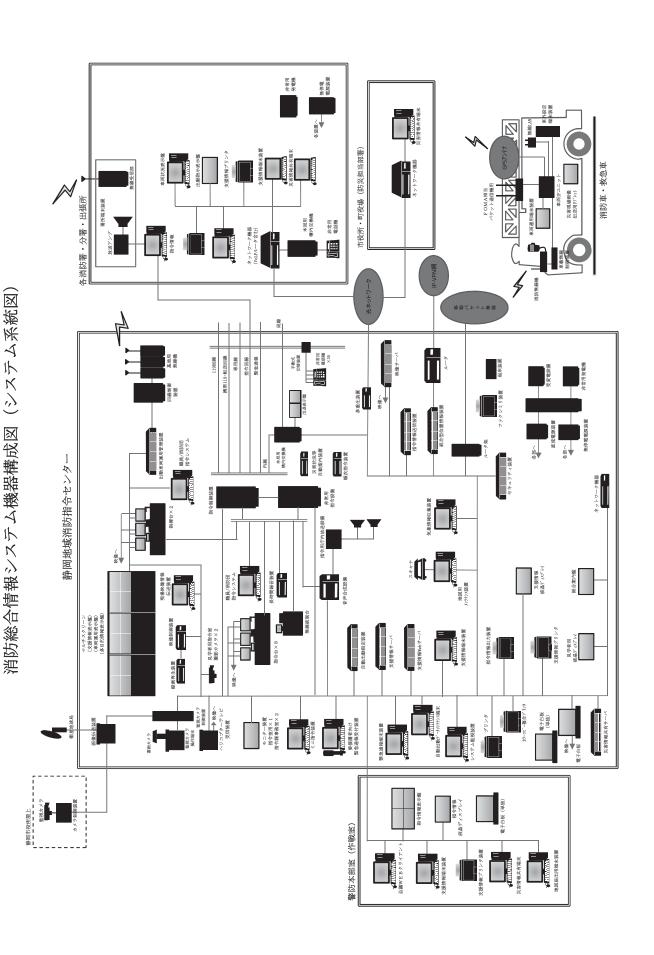

# 消防総合情報システム導入機器概要

(平成31年4月1日現在)

| 導入機器 |                  |      | (平成31年4月1日現任)<br>内容                                     |
|------|------------------|------|---------------------------------------------------------|
|      | 自動出動指定装置         | 1式   | 災害地点、災害種類等をもとに、隊編成を行うコン<br>ピュータ                         |
|      | 指令台              | 8台   | 119番受付、出動指令、無線交信等、指令員が操作を                               |
|      | 指揮台              | 2台   | 行う制御卓                                                   |
|      | 無線統制台            | 1台   | 無線交信等、指令員が操作を行う制御卓                                      |
|      | 地図等検索装置          | 10台  | 119番受付時に災害点を画面表示する機器<br>(指令台、指揮台で運用する)                  |
|      | 支援情報表示装置         | 10台  | 119番受付時に支援となる情報を表示する機器<br>(指令台、指揮台で運用する)                |
| 指令   | NET119通報システム     | 1式   | 携帯電話からの文字による緊急通報を受付する                                   |
| 室    | 発信地表示システム        | 1式   | 災害弱者や外国人等、119番通報者が災害場所等を伝達できない場合に電話の所有者、住所、電話番号を表示する装置  |
|      | 支援情報表示盤          | 1式   | 119番受付状況、気象情報、災害件数、当番医等の表示を行う                           |
|      | 車両運用表示盤          | 1式   | 車両の動態を表示する55型9面マルチスクリーン                                 |
|      | 多目的表示盤           | 1式   | 支援情報を表示する55型9面マルチスクリーン                                  |
|      | 気象情報収集装置         | 1式   | 消防局庁舎で観測した気象情報を収集するための装<br>置                            |
|      | 音声合成装置           | 1式   | 消防団員等へ音声指令等を行うための装置                                     |
|      | 出動車両管理装置         | 1式   | 救急車両、消防車両の位置や動態を管理する装置                                  |
|      | 職員・団員向けメール送信システム | 1式   | 消防職員、消防団員へメールによる情報伝達を行う<br>ための装置                        |
|      | 受令装置             | 34台  | 災害指令等を受信するための装置                                         |
|      | 指令情報出力装置         | 34台  | 指令書を受信し、出力する装置                                          |
| 各    | 支援情報端末           | 150台 | 災害報告、各種届出等を入力する端末                                       |
| 署所   | 現場映像情報伝送装置       | 14台  | 現場から、災害映像情報を指令室、各署、現場映像<br>情報端末装置へ配信する装置                |
|      | AVM一体型ナビゲーション    | 145台 | 救急車両、消防車両に設置し、車両の位置及び動態<br>を管理するとともに、災害地点の地図表示を行う装<br>置 |