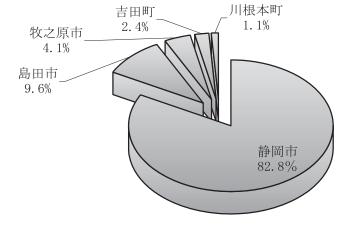

#### 市町別通報全体件数割合

| 静岡市  | 44, 936 |
|------|---------|
| 島田市  | 5, 203  |
| 牧之原市 | 2, 214  |
| 吉田町  | 1, 299  |
| 川根本町 | 581     |
| 計    | 54, 233 |