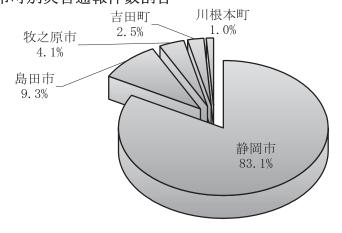

#### 市町別災害通報件数割合

| 静岡市  | 35, 518 |
|------|---------|
| 島田市  | 3, 999  |
| 牧之原市 | 1, 745  |
| 吉田町  | 1,067   |
| 川根本町 | 422     |
| 計    | 42, 751 |

指