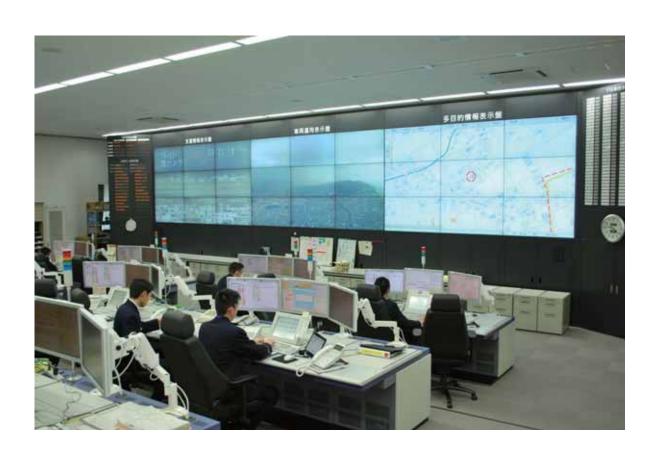

# 消防総合情報システム導入機器概要

(平成31年4月1日現在)

| 導入機器 |                  |      | (平成31年4月1日現任)<br>内容                                     |
|------|------------------|------|---------------------------------------------------------|
|      | 自動出動指定装置         | 1式   | 災害地点、災害種類等をもとに、隊編成を行うコン<br>ピュータ                         |
|      | 指令台              | 8台   | 119番受付、出動指令、無線交信等、指令員が操作を                               |
|      | 指揮台              | 2台   | 行う制御卓                                                   |
|      | 無線統制台            | 1台   | 無線交信等、指令員が操作を行う制御卓                                      |
|      | 地図等検索装置          | 10台  | 119番受付時に災害点を画面表示する機器<br>(指令台、指揮台で運用する)                  |
|      | 支援情報表示装置         | 10台  | 119番受付時に支援となる情報を表示する機器<br>(指令台、指揮台で運用する)                |
| 指令   | NET119通報システム     | 1式   | 携帯電話からの文字による緊急通報を受付する                                   |
| 室    | 発信地表示システム        | 1式   | 災害弱者や外国人等、119番通報者が災害場所等を伝達できない場合に電話の所有者、住所、電話番号を表示する装置  |
|      | 支援情報表示盤          | 1式   | 119番受付状況、気象情報、災害件数、当番医等の表示を行う                           |
|      | 車両運用表示盤          | 1式   | 車両の動態を表示する55型9面マルチスクリーン                                 |
|      | 多目的表示盤           | 1式   | 支援情報を表示する55型9面マルチスクリーン                                  |
|      | 気象情報収集装置         | 1式   | 消防局庁舎で観測した気象情報を収集するための装<br>置                            |
|      | 音声合成装置           | 1式   | 消防団員等へ音声指令等を行うための装置                                     |
|      | 出動車両管理装置         | 1式   | 救急車両、消防車両の位置や動態を管理する装置                                  |
|      | 職員・団員向けメール送信システム | 1式   | 消防職員、消防団員へメールによる情報伝達を行う<br>ための装置                        |
|      | 受令装置             | 34台  | 災害指令等を受信するための装置                                         |
|      | 指令情報出力装置         | 34台  | 指令書を受信し、出力する装置                                          |
| 各    | 支援情報端末           | 150台 | 災害報告、各種届出等を入力する端末                                       |
| 署所   | 現場映像情報伝送装置       | 14台  | 現場から、災害映像情報を指令室、各署、現場映像<br>情報端末装置へ配信する装置                |
|      | AVM一体型ナビゲーション    | 145台 | 救急車両、消防車両に設置し、車両の位置及び動態<br>を管理するとともに、災害地点の地図表示を行う装<br>置 |