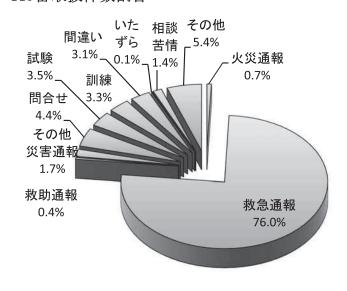

#### 119番取扱件数割合

| 火災通報  | 375     |
|-------|---------|
| 救急通報  | 41, 225 |
| 救助通報  | 204     |
| その他通報 | 947     |
| 問合せ   | 2, 386  |
| 試験    | 1, 901  |
| 訓練    | 1,805   |
| 間違い   | 1,672   |
| いたずら  | 51      |
| 相談・苦情 | 735     |
| その他   | 2, 932  |
| 計     | 54, 233 |

## 119番への通報電話種別割合