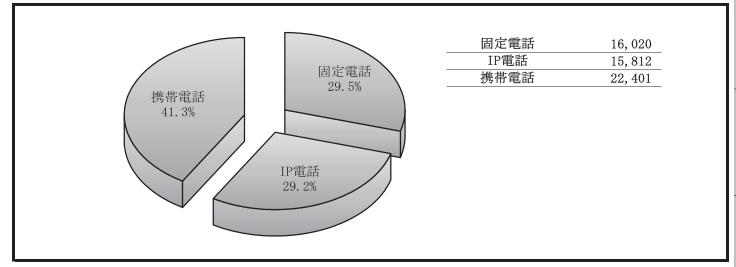

## 119番取扱状況(全体)

(平成30年1月1日から平成30年12月31日)

|               | 種別    |         |         | 信全体件数   |         |
|---------------|-------|---------|---------|---------|---------|
| 1里が1          |       | 固定電話    | IP電話    | 携帯電話    | 合計      |
|               | 火災通報  | 88      | 71      | 216     | 375     |
| 災             | 救急通報  | 10, 824 | 13, 691 | 16, 710 | 41, 225 |
| 害通            | 救助通報  | 46      | 27      | 131     | 204     |
| 報             | その他通報 | 332     | 119     | 496     | 947     |
|               | 小計    | 11, 290 | 13, 908 | 17, 553 | 42, 751 |
| 問合せ           | 災害等   | 2       | 0       | 3       | 5       |
|               | 病院照会  | 129     | 161     | 467     | 757     |
|               | その他   | 354     | 292     | 978     | 1,624   |
|               | 小計    | 485     | 453     | 1, 448  | 2, 386  |
|               | 試験    | 1, 819  | 50      | 32      | 1, 901  |
|               | 訓練    | 930     | 687     | 188     | 1, 805  |
| そ             | 間違い   | 466     | 270     | 936     | 1,672   |
| $\mathcal{O}$ | いたずら  | 19      | 3       | 29      | 51      |
| 他             | 相談・苦情 | 186     | 123     | 426     | 735     |
|               | その他   | 825     | 318     | 1, 789  | 2, 932  |
|               | 小計    | 4, 245  | 1, 451  | 3, 400  | 9, 096  |
|               | 合計    | 16, 020 | 15, 812 | 22, 401 | 54, 233 |

#### 119番取扱件数割合

| 火災通報  | 375     |
|-------|---------|
| 救急通報  | 41, 225 |
| 救助通報  | 204     |
| その他通報 | 947     |
| 問合せ   | 2, 386  |
| 試験    | 1, 901  |
| 訓練    | 1,805   |
| 間違い   | 1,672   |
| いたずら  | 51      |
| 相談・苦情 | 735     |
| その他   | 2, 932  |
| 計     | 54, 233 |